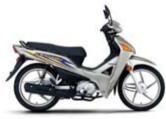

Candy Lucid Red

Clean Silver Metallic

| Model          | Dream110                              |
|----------------|---------------------------------------|
| Engine         | Single-cylinder, air-cooled, 4-stroke |
| Displacement   | 109.1cc                               |
| Maximum power  | 5.64kW@7,500rpm                       |
| Maximum torque | 8.32Nm@3,500rpm                       |