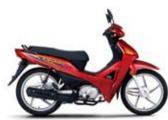

Candy Lucid Red

Clean Silver Metallic

| Model          | Dream110                              |
|----------------|---------------------------------------|
| Engine         | Single-cylinder, air-cooled, 4-stroke |
| Displacement   | 109.1cc                               |
| Maximum power  | 5.64kW@7,500rpm                       |
| Maximum torque | 8.32Nm@3,500rpm                       |