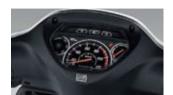

## **Equipment**

Large multi-reflector headlight for safer nighttime riding.

The display keeps you informed: speedometer, gear position indicator and fuel gauge.

The 4-stroke 109cc engine combines satisfying power with high fuel economy.